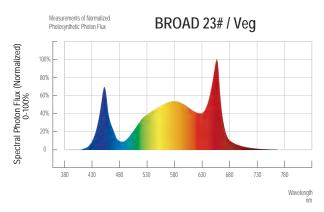

|  |  |
| Input Voltage                |        | 100-277V AC, 50/60Hz                            |  |  |
| Light Distribution           |        | 120°                                            |  |  |
| Mounting Height              |        | ≥6" (15.2cm) Above Canopy                       |  |  |
| Ingress protection rating    |        | IP65                                            |  |  |
| Lifetime(Driver and LED L90) | hrs    | >36,000                                         |  |  |
| Certifications               |        | FCC,CE,UKCA,PSE,ROHS                            |  |  |
| Warranty                     |        | 3 years                                         |  |  |

CO\* = Intelligent control output







# **SR03 LED PhotonPanel**



#### **Spectral Distribution**









**Control System** 

#### **PPFD**

SR03-RO-240W-PPFD



#### SR03 Coverage







# **SR03 LED PhotonPanel**



#### Dimensions & Package



| Par No.   | Inner Box Size(mm) | Weight/PC(KG) | QTY/CTN | Out Carton Size(mm) | N.W.(KG) | G.W.(KG) |
|-----------|--------------------|---------------|---------|---------------------|----------|----------|
| SR03-240W | W530*H390*L140     | 4.95          | 4PCS    | W550*H410*L590      | 19.8     | 21.2     |



### Sunnypower New Energy Co., Ltd.

4 Building, Caifa Industrial Zone,181# Renmin Road, Fucheng Town, Longhua District, Shenzhen City, Guangdong Province, China