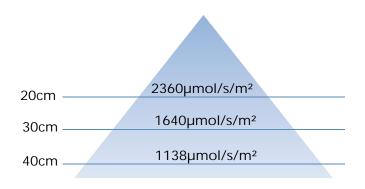

, 50/60Hz                            |  |  |
| Light Distribution           |        | 120°                                            |  |  |
| Mounting Height              |        | ≥6" (15.2cm) Above Canopy                       |  |  |
| Ingress protection rating    |        | IP65                                            |  |  |
| Lifetime(Driver and LED L90) | hrs    | >36,000                                         |  |  |
| Certifications               |        | FCC,CE,UKCA,PSE,ROHS                            |  |  |
| Warranty                     |        | 3 years                                         |  |  |

CO\* = Intelligent control output







# **SR03 LED PhotonPanel**



#### **Spectral Distribution**









**Control System** 

#### **PPFD**

SR03-RO-240W-PPFD



#### SR03 Coverage







# **SR03 LED PhotonPanel**



#### Dimensions & Package



| Par No.   | Inner Box Size(mm) | Weight/PC(KG) | QTY/CTN | Out Carton Size(mm) | N.W.(KG) | G.W.(KG) |
|-----------|--------------------|---------------|---------|---------------------|----------|----------|
| SR03-240W | W530*H390*L140     | 4.95          | 4PCS    | W550*H410*L590      | 19.8     | 21.2     |



### Sunnypower New Energy Co., Ltd.

4 Building, Caifa Industrial Zone,181# Renmin Road, Fucheng Town, Longhua District, Shenzhen City, Guangdong Province, China