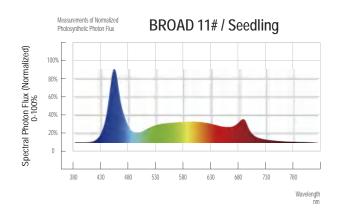

|  |  |
| Input Voltage                |        | 100-277V AC, 50/60Hz                            |  |  |
| Light Distribution           |        | 120°                                            |  |  |
| Mounting Height              |        | ≥6" (15.2cm) Above Canopy                       |  |  |
| Ingress protection rating    |        | IP65                                            |  |  |
| Lifetime(Driver and LED L90) | hrs    | >36,000                                         |  |  |
| Certifications               |        | FCC,CE,UKCA,PSE,ROHS                            |  |  |
| Warranty                     |        | 3 years                                         |  |  |

CO\* = Intelligent control output







# **SR03 LED PhotonPanel**



#### **Spectral Distribution**









**Control System** 

#### **PPFD**

SR03-RO-240W-PPFD



#### SR03 Coverage







# **SR03 LED PhotonPanel**



#### Dimensions & Package



| Par No.   | Inner Box Size(mm) | Weight/PC(KG) | QTY/CTN | Out Carton Size(mm) | N.W.(KG) | G.W.(KG) |
|-----------|--------------------|---------------|---------|---------------------|----------|----------|
| SR03-240W | W530*H390*L140     | 4.95          | 4PCS    | W550*H410*L590      | 19.8     | 21.2     |



### Sunnypower New Energy Co., Ltd.

4 Building, Caifa Industrial Zone,181# Renmin Road, Fucheng Town, Longhua District, Shenzhen City, Guangdong Province, China