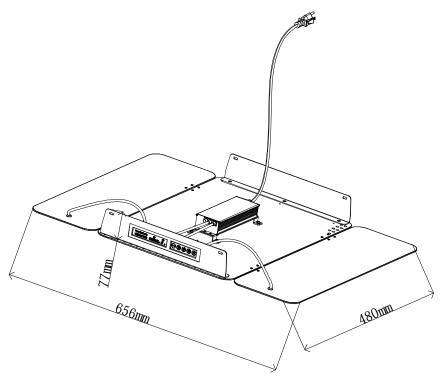

| Specification                |        | L656mm×W480mm×H77mm / 25.8inch×18.9inch×3.3inch |  |  |
|------------------------------|--------|-------------------------------------------------|--|--|
| Photon Flux                  | µmol/s | 648                                             |  |  |
| Power consumption            | W      | 240                                             |  |  |
| System efficacy              | µmol/J | 2.7                                             |  |  |
| Power factor                 |        | >92% at full load                               |  |  |
| Input Voltage                |        | 100-277V AC, 50/60Hz                            |  |  |
| Light Distribution           |        | 120°                                            |  |  |
| Mounting Height              |        | ≥6" (15.2cm) Above Canopy                       |  |  |
| Ingress protection rating    |        | IP65                                            |  |  |
| Lifetime(Driver and LED L90) | hrs    | >36,000                                         |  |  |
| Certifications               |        | FCC,CE,UKCA,PSE,ROHS                            |  |  |
| Warranty                     |        | 3 years                                         |  |  |