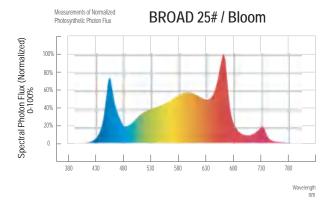

|  |
| Input Voltage                |        | 100-277V AC, 50/60Hz                            |  |  |
| Light Distribution           |        | 120°                                            |  |  |
| Mounting Height              |        | ≥6" (15.2cm) Above Canopy                       |  |  |
| Ingress protection rating    |        | IP65                                            |  |  |
| Lifetime(Driver and LED L90) | hrs    | >36,000                                         |  |  |
| Certifications               |        | FCC,CE,UKCA,PSE,ROHS                            |  |  |
| Warranty                     |        | 3 years                                         |  |  |

CO\* = Intelligent control output







# **SR03 LED PhotonPanel**



#### **Spectral Distribution**









**Control System** 

#### **PPFD**

SR03-RO-240W-PPFD



#### SR03 Coverage







# **SR03 LED PhotonPanel**



#### Dimensions & Package



| Par No.   | Inner Box Size(mm) | Weight/PC(KG) | QTY/CTN | Out Carton Size(mm) | N.W.(KG) | G.W.(KG) |
|-----------|--------------------|---------------|---------|---------------------|----------|----------|
| SR03-240W | W530*H390*L140     | 4.95          | 4PCS    | W550*H410*L590      | 19.8     | 21.2     |



### Sunnypower New Energy Co., Ltd.

4 Building, Caifa Industrial Zone,181# Renmin Road, Fucheng Town, Longhua District, Shenzhen City, Guangdong Province, China