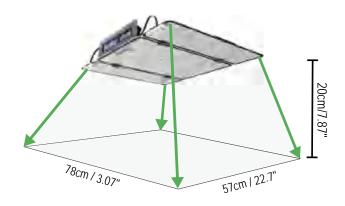

|  |  |
| Light Distribution           |        | 120°                                            |  |  |
| Mounting Height              |        | ≥6" (15.2cm) Above Canopy                       |  |  |
| Ingress protection rating    |        | IP65                                            |  |  |
| Lifetime(Driver and LED L90) | hrs    | >36,000                                         |  |  |
| Certifications               |        | FCC,CE,UKCA,PSE,ROHS                            |  |  |
| Warranty                     |        | 3 years                                         |  |  |

CO\* = Intelligent control output







# **SR03 LED PhotonPanel**



#### **Spectral Distribution**









**Control System** 

#### **PPFD**

SR03-RO-240W-PPFD



#### SR03 Coverage







# **SR03 LED PhotonPanel**



#### Dimensions & Package



| Par No.   | Inner Box Size(mm) | Weight/PC(KG) | QTY/CTN | Out Carton Size(mm) | N.W.(KG) | G.W.(KG) |
|-----------|--------------------|---------------|---------|---------------------|----------|----------|
| SR03-240W | W530*H390*L140     | 4.95          | 4PCS    | W550*H410*L590      | 19.8     | 21.2     |



### Sunnypower New Energy Co., Ltd.

4 Building, Caifa Industrial Zone,181# Renmin Road, Fucheng Town, Longhua District, Shenzhen City, Guangdong Province, China